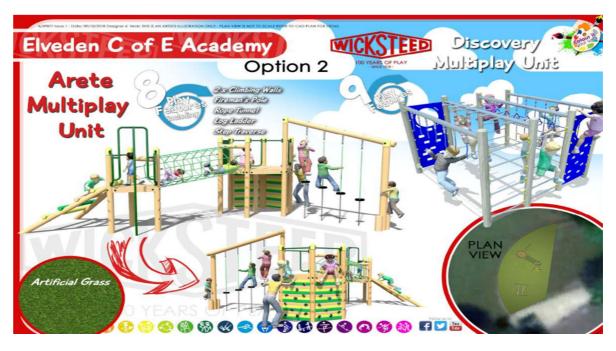

Originally, we had planned to install the second-hand equipment which was generously donated to the school, however, after much consideration, we have decided to purchase new equipment, supplied by the well-known English company, Wicksteed Leisure. Using a combination of school funds, PE funding and the money raised through fundraising, we have been able to order new equipment with appropriate ground safety-surfacing and, this will then have the usual guarantees.

It is anticipated that the new equipment will be installed just before the half term in February and should be completely finished within two weeks which will mean the children will have spring and summer to enjoy it.